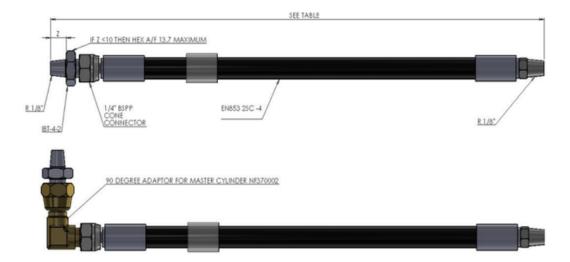

## **Actuation Hose & Adapter • NF370XXX**

The hose connects pneumatically the actuators installed on the top of quick-release cylinder valves

| Part number | Length, mm               | Description    | Minimum bending radius, mm |
|-------------|--------------------------|----------------|----------------------------|
| NF370350    | 350mm                    | INERTECH ® 350 |                            |
| NF370450    | 450mm                    | INERTECH ® 450 |                            |
| NF370600    | 600 mm                   | INERTECH ® 600 | 60mm                       |
| NF370351    | INTERTECH® 350 + adapter |                |                            |
| NF370451    | INTERTECH® 450 + adapter |                |                            |
| NF370601    | INERTECH® 600 + adapter  |                |                            |

The working pressure of the hoses is 380bar

90 degree adaptor connecting the master cylinder valve to the slave/master cylinder valve

Unit 6, The Business Centre Molly Millars Lane Wokingham, Berkshire RG41 2QZ, United Kingdom