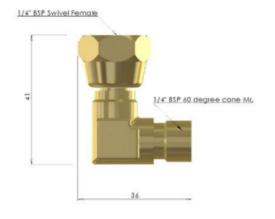

The working pressure of the hoses is 380bar

90 degree adaptor connecting the master cylinder valve to the slave/master cylinder valve

Unit 6, The Business Centre Molly Millars Lane Wokingham, Berkshire RG41 2QZ, United Kingdom